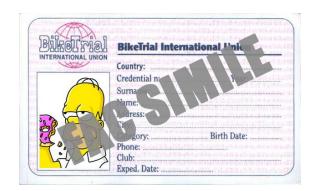

REFERENCE FOR YOUR PAYMENT.

BIU must be able to recognize your payment, do not forget to insert your name in the payment reference.

(\*) If you are already BIU Member and your data are not changing the Module A or B is not needed. Send the module if you are new Member or some changing in your organization.



U Olšinách 2300 75 108 00 PRAHA 10 - Strašnice CZECH REPUBLIC Fiscal Code: 45768501

## **BikeTrial International Union**

# instructions for Membership and Licensing 2016

# **Competition Licenses**

BikeTrial License is a document than allow the Rider to take part in BikeTrial competition. From the 2016 have the possibility to use the classic BIU Format or the National Licenses. The Member must communicate to BIU his choice about Licenses at the moment of the yearly Membership.



Classic BIU License format



Example: ITALY, National UISP License 2016

# **How to use National License**

The Member can choice if use Classic or National License.

**To use National License** the Member must send to BIU the image of each side (front and rear) of the yearly National Licenses. BIU will provide to transmit to all the organizers the book of recognized National License of the year.

For other information write to info@biketrialinternational.com

BikeTrial International Union The 31st January 2016 Gualeni Giuliano – BIU General Secretary